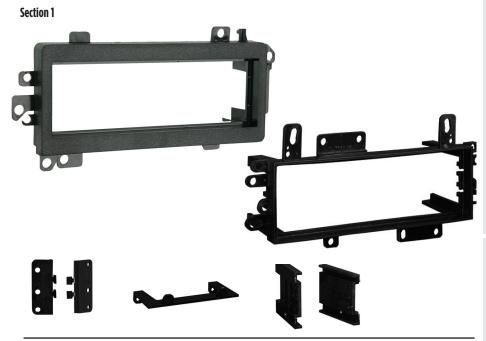

## KIT COMPONENTS

## Section 1 AW-509FD, CF-509FD

- Radio housing #1
- Radio housing #2
- Brackets Set #1 (Econoline)
- Bracket #2 (Escort/Lynx)
- Spacer Set #1
- (4) #8 X 3/4" Phillips Pan-head screws
- (2) #6 Self tapping screws