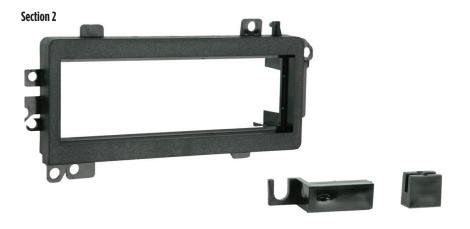

## KIT COMPONENTS

## Section 2

- Radio housing
- Support Spacers (Avenger/Sebring) Support spacers come attached to the radio housing and should be cut and removed before proceeding.

**SALES** 386-257-2956